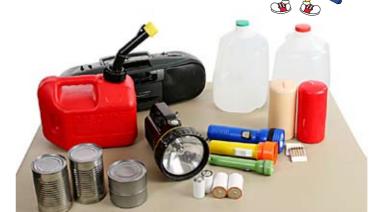

## FAMILY SURVIVAL KIT for at least 3 days

- Food items (non-perishable)
- Water 2-6 litres per person, per day (for drinking & cooking)
- Hygiene supplies soap, toothbrushes & toothpaste, feminine products
- Essential medications
- First aid supplies
- Matches
- Can opener & kitchen knife
- Transistor radio
- Torch & batteries /lamps & fuel/whistle
- Bedding
- Reading glasses
- Copies of important documents
- Pet food