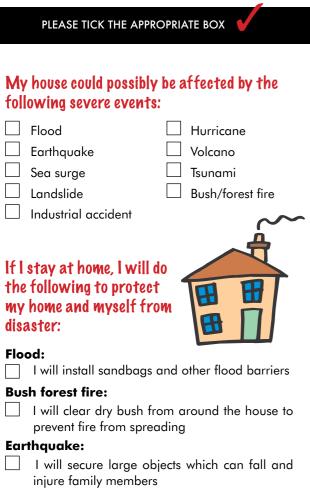

You never know how many people your action will affect and How many lives you might save.

from fire.

Yes No

| The following documents are safely secured in a known location.                                                                                      |  |  |  |
|------------------------------------------------------------------------------------------------------------------------------------------------------|--|--|--|
| Yes No Birth, marriage and other certificates Personal ID cards/ papers/ passport Land & building deeds/ rental agreement Insurance & other policies |  |  |  |
| In the event of hurricane, I have identified a safe room:                                                                                            |  |  |  |
| ☐ Yes ☐ No                                                                                                                                           |  |  |  |
| If I have to evacuate, I will go to:                                                                                                                 |  |  |  |
| Address:                                                                                                                                             |  |  |  |
| Phone:                                                                                                                                               |  |  |  |
| My closest emergency shelter is:                                                                                                                     |  |  |  |
|                                                                                                                                                      |  |  |  |
| I have made proper arrangements to go there:  ☐ Yes ☐ No                                                                                             |  |  |  |
| I have a survival kit:  Yes No                                                                                                                       |  |  |  |