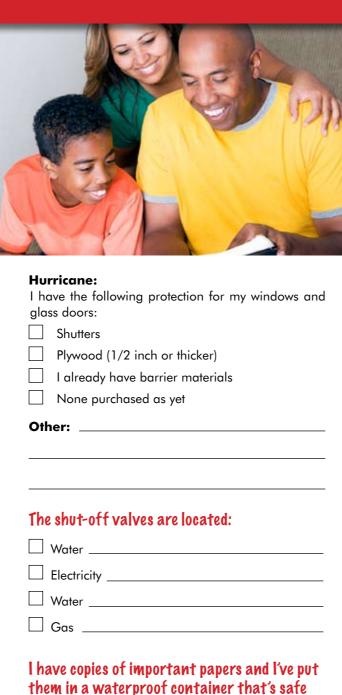

You never know how many people your action will affect and How many lives you might save.

from fire.

Yes No

| The following documents are safely secured in a known location.                                                                                      |  |  |  |
|------------------------------------------------------------------------------------------------------------------------------------------------------|--|--|--|
| Yes No Birth, marriage and other certificates Personal ID cards/ papers/ passport Land & building deeds/ rental agreement Insurance & other policies |  |  |  |
| In the event of hurricane, I have identified a safe room:                                                                                            |  |  |  |
| ☐ Yes ☐ No                                                                                                                                           |  |  |  |
| If I have to evacuate, I will go to:                                                                                                                 |  |  |  |
| Address:                                                                                                                                             |  |  |  |
| Phone:                                                                                                                                               |  |  |  |
| My closest emergency shelter is:                                                                                                                     |  |  |  |
|                                                                                                                                                      |  |  |  |
| I have made proper arrangements to go there:  ☐ Yes ☐ No                                                                                             |  |  |  |
| I have a survival kit:  Yes No                                                                                                                       |  |  |  |